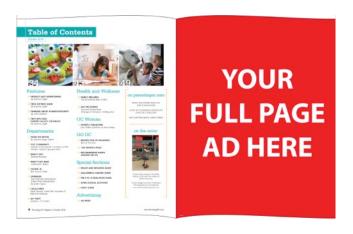

### **Print Advertising**

One full-page to run any month

# Two two-page spread ad

(September & October Issues)

Two full page print ads (August Issue)

Plus, one full-page ad with your own ad art and message to run any month